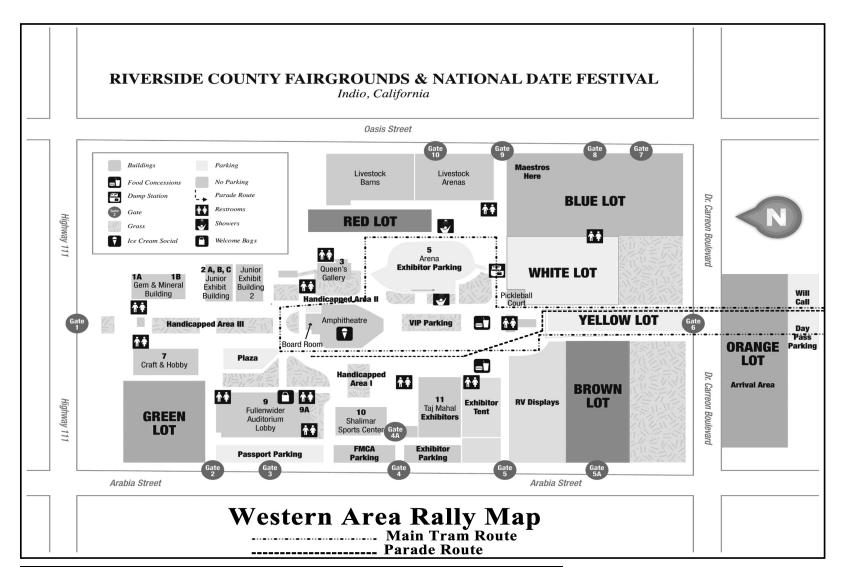

## **Event Venue Location Key**

\*\* See Map \*\*

11

Arrival

Amp Stage

| lorth end |
|-----------|
| outh end  |
| A         |
| В         |
| С         |
|           |
|           |
|           |
|           |

### **Location Detail** Key

9 Lobby Fullenwider 9 Lobby 9 Aud Fullenwider 9 Auditorium 9A Fullenwider 9A - Off of Lobby Tai Mahal 11 Livestock Arena - near Gate 9 Livestock

Arrival Area - Orange Lot

Amphitheatre - Outdoor Stage Area

### **Tram Schedule**

| Thursday Noon to 1/2-hour         |
|-----------------------------------|
| after Bingo                       |
| Friday-Sunday 6:30 am to 1/2-hour |
| after Entertainment               |
| Monday 6:30 am to 10:00 am        |

Trams DO NOT run during Entertainment or Bingo so the Tram Drivers can attend all activities.

EMT Dispatch: 911