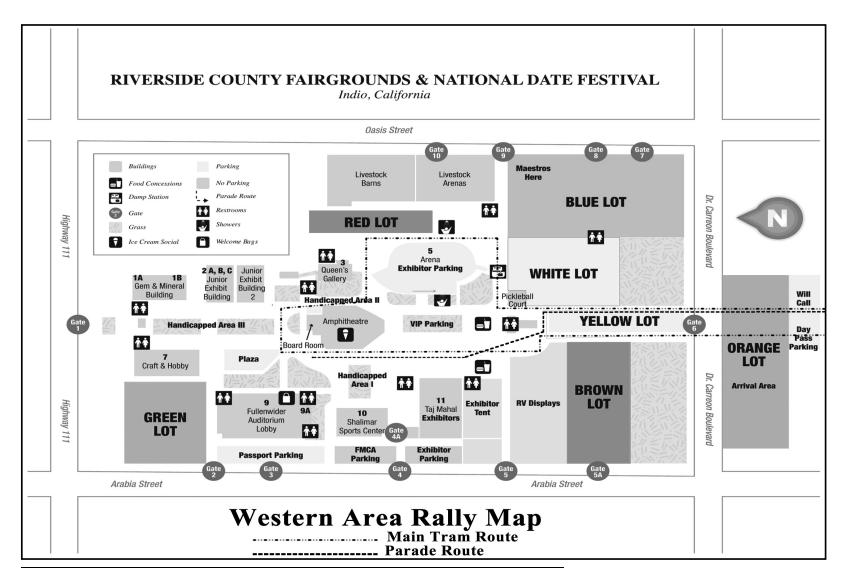

#### **Event Venue Location Key**

\*\* See Map \*\*

| Key | <b>Location Detail</b>            |
|-----|-----------------------------------|
| 1A  | Gem and Mineral 1A - North end    |
| 1B  | Gem and Mineral 1B - South end    |
| 2A  | Junior Exhibits 2 - Area A        |
| 2B  | Junior Exhibits 2 - Area B        |
| 2C  | Junior Exhibits 2 - Area C        |
| 3   | Queen's Gallery 3 (was Fine Arts) |
| 7   | Craft & Hobby 7                   |

#### Key 9 Lobby 9 Aud

Amp Stage

## 11 and Tent Livestock Arrival

### **Location Detail**

Fullenwider 9 Lobby Fullenwider 9 Auditorium Fullenwider 9A - Off of Lobby Taj Mahal 11 and adjoining "big tent" Livestock Arena - near Gate 9 Arrival Area - Orange Lot Amphitheatre - Outdoor Stage Area

#### Tram Schedule

| Wednesday N         | Noon to 1/2-hour    |
|---------------------|---------------------|
|                     | after Bingo         |
| Thursday-Saturday 6 | 5:30 am to 1/2-hour |
|                     | after Entertainment |
| Sunday 6            | 6:30 am to 10:00 am |

Trams DO NOT run during Entertainment or Bingo so the Tram Drivers can attend all activities.

EMT Dispatch: (909) 880-0911