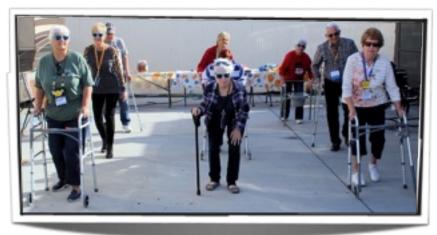

# BEACH PARTY parade..

You should have seen all the different outfits but many had the beach T-Shirts to show off their bodies they wished they had.

DAN AND BRENDA BOSWELL are walking with the aid of some crutches.

DICK AND CHAR GIBBS show off their beach outfit even thought it was a little cool

LEE SCHUBERT was able to ride the cart as our 90 year old while others walked with their walkers

Music by the Flashback Boys, A Tribute to George Strait and also the Southwest Surfers..