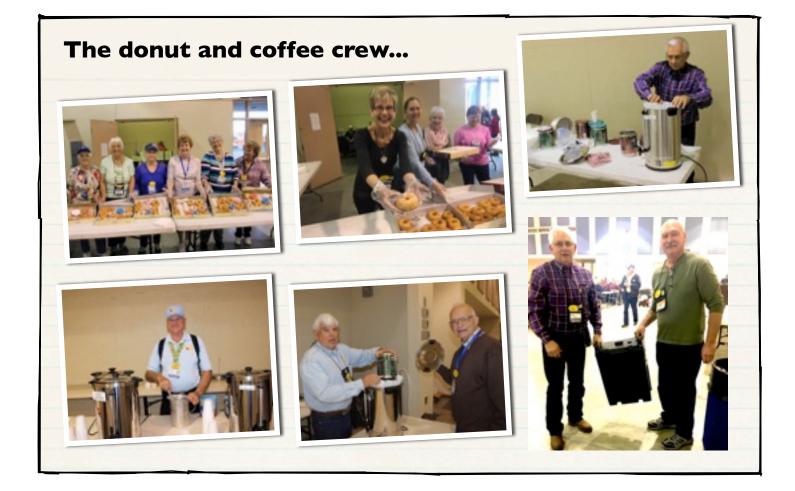

### WAGON MASTER RAMBLINGS

What a great year we had in 2016. Hopefully you were not some of the few who missed out! Great outings and great trail bosses made for an exceptional year. But now it's Happy 2017 to all you HEARTLAND travelers with another fully packed year of adventure and surprises just around the corner! We started off our new year at the 29<sup>th</sup> annual Western Area Rally **BEACH PARTY in Indio, January** 11-15 with 26 of Heartland rigs attending, volunteering, participating and winning honors and prizes! A big thanks to our following members: Dick Gibbs, Past President of the Western Motor Home Association and wife Char for all their work for the Rally and the Ladies Tea and Fashion show; Janelle and Fred Lockwood with the assistance of Jerry and Nancy Olson for chairing the Golf Cart Rentals; Melinda and Jerry Stacy for Chairmanship of the Coffee and Donuts and all their Volunteers; Louise and Woody Wilson for preparing the back stage dinners for all the stage crew and entertainers; and Phyllis and Floyd Alger (honored as the Grand Marshalls in this year's Beach Party Parade retiring after many years chairing the table and chairs committee) for overseeing

the Crew and Volunteers setting up and taking down the needed table and chairs for various activities at all Nine Buildings. Congratulations to Barbara and Paul Schwab, chairmen of the Parade Entry committee winning The President's Trophy for the second year in a row with the help of our outrageous "Grannies and Grand dudes" marching with their walkers, canes and potty chairs in their bikinis in the Beach Party Parade! For the third year, Louise Wilson and Sugar won the grand trophy in the great Pet Parade for the best matching theme costumes. Lastly a big thanks to our Trail Bosses Kim Cummings and Sandy Emerson for delightful happy hours and super organized dinners as well as their leadership getting us all parked together for a really great Rally!