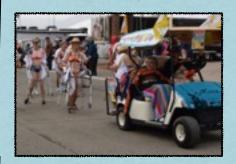

# BEACH PARTY parade..

You should have seen all the different outfits but many had the beach T-Shirts to show off their bodies they wished they had.

DAN AND BRENDA BOSWELL are walking with the aid of some crutches.

DICK AND CHAR GIBBS show off their beach outfit even thought it was a little cool

LEE SCHUBERT was able to ride the cart as our 90 year old while others walked with their walkers

Music by the Flashback Boys, A Tribute to George Strait and also the Southwest Surfers..