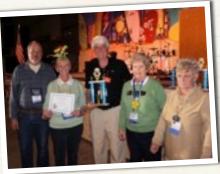

the Crew and Volunteers setting up and taking down the needed table and chairs for various activities at all Nine Buildings. Congratulations to Barbara and Paul Schwab, chairmen of the Parade Entry committee winning The President's Trophy for the second year in a row with the help of our outrageous "Grannies and Grand dudes" marching with their walkers, canes and potty chairs in their bikinis in the Beach Party Parade! For the third year, Louise Wilson and Sugar won the grand trophy in the great Pet Parade for the best matching theme costumes. Lastly a big thanks to our Trail Bosses Kim Cummings and Sandy Emerson for delightful happy hours and super organized dinners as well as their leadership getting us all parked together for a really great Rally!