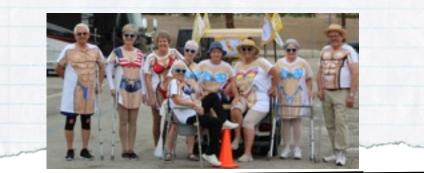

# BEACH PARTY parade..

You should have seen all the different outfits but many had the beach T-Shirts to show off their bodies they wished they had.

DAN AND BRENDA BOSWELL are walking with the aid of some crutches.

DICK AND CHAR GIBBS show off their beach outfit even thought it was a little cool

LEE SCHUBERT was able to ride the cart as our 90 year old while others walked with their walkers

Music by the Flashback Boys, A Tribute to George Strait and also the Southwest Surfers..

the Crew and Volunteers setting up and taking down the needed table and chairs for various activities at all Nine Buildings. Congratulations to Barbara and Paul Schwab, chairmen of the Parade Entry committee winning The President's Trophy for the second year in a row with the help of our outrageous "Grannies and Grand dudes" marching with their walkers, canes and potty chairs in their bikinis in the Beach Party Parade! For the third year, Louise Wilson and Sugar won the grand trophy in the great Pet Parade for the best matching theme costumes. Lastly a big thanks to our Trail Bosses Kim Cummings and Sandy Emerson for delightful happy hours and super organized dinners as well as their leadership getting us all parked together for a really great Rally!