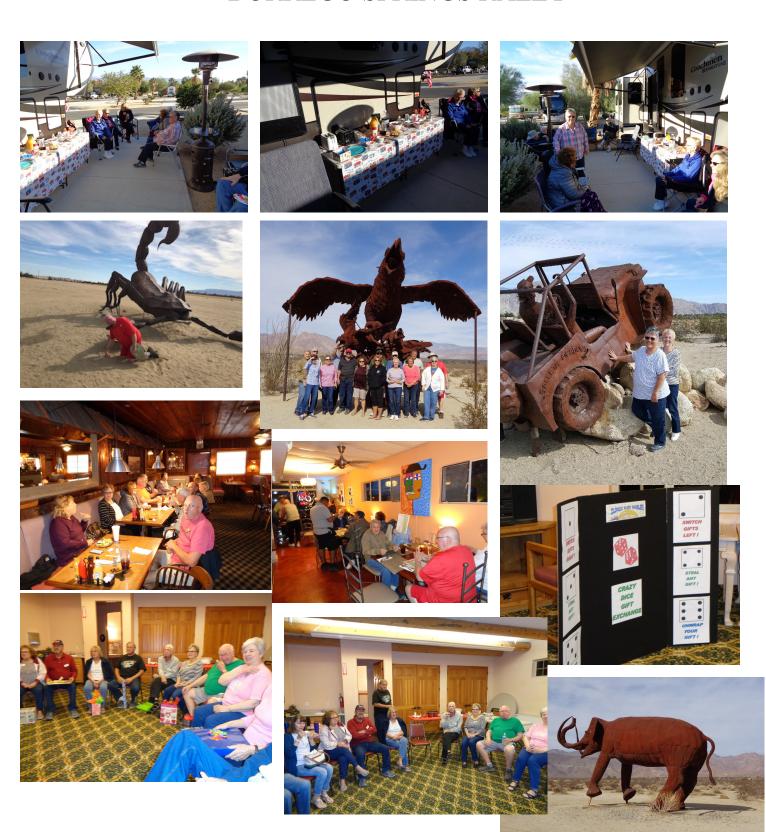

#### **BORREGO SPRINGS RALLY**

November 2018

The Spring at Borrego RV Resort 12-16 November 2018

A lot of fun was had by all at the November Borrego Springs, CA Rally 12-16 November 2018.

Day 1 (Monday) started out with a fall feast dinner for all the weary travelers.

Day 2 (Tuesday) we all gathered for a continental breakfast at Pam and Tom's trailer.

Later we all gathered up again for a trip around Borrego's desert metal art and a visited the Borrego State Park Visitors Center.

After a busy morning and afternoon and a few naps, everyone gathered again for dinner at the Red Ocotillo Restaurant.

Day 3 (Wednesday) brought us together again for a continental breakfast at Pam and Tom's trailer. Later we gathered for a drive to Julian for a little shopping, late lunch and of course pie!!! I think a few pies came home as well.

Day 4 (Thursday) started out with a continental

breakfast, then a free day for all. There was some golfing and some BIG MONEY changed hands.

Evening brought everyone together for a yummy potluck, and a fun Crazy Dice gift

exchange. Lots of laughs for sure.

Day 5 (Friday) everybody started packing up, continental breakfast then one by one everybody hit the road.

We spend a lot of time in the Borrego Springs area, and it was fun sharing the sights and sounds of Borrego Springs with our Colorado River Ramblers family.