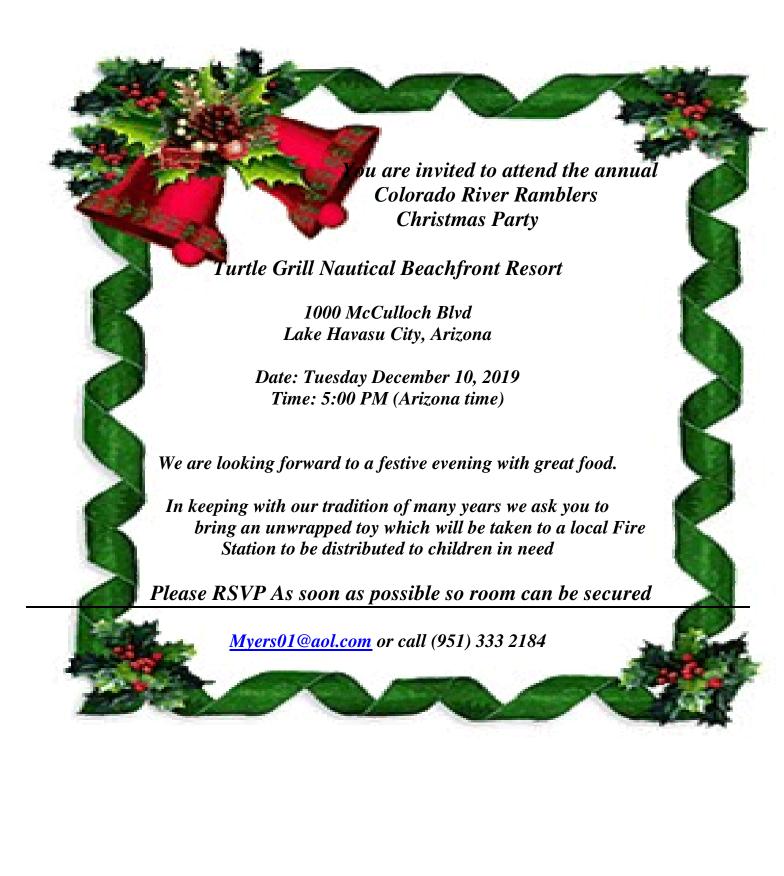

# A few notes from your Vice President.

Hope everyone had a nice Thanksgiving. Now it's time to look towards Christmas. Don't forget the Christmas Party is on December 10<sup>th</sup> At Turtle Grill Restaurant at 1000 McCulloch Blvd at 5:00 pm. also, don't forget to bring two unwrapped toys for donation to the local Fire Department.

# 2019- 2020 Rallies

Dec 10 2019 5:00 PM Christmas Party
Turtle Grill Lake Havasu City
Pam Myers
SEE FLIER BELOW

Jan 15 – 18 2020 Wayne & Nancy Hill Arizona Sun RV Park Quartzsite Az