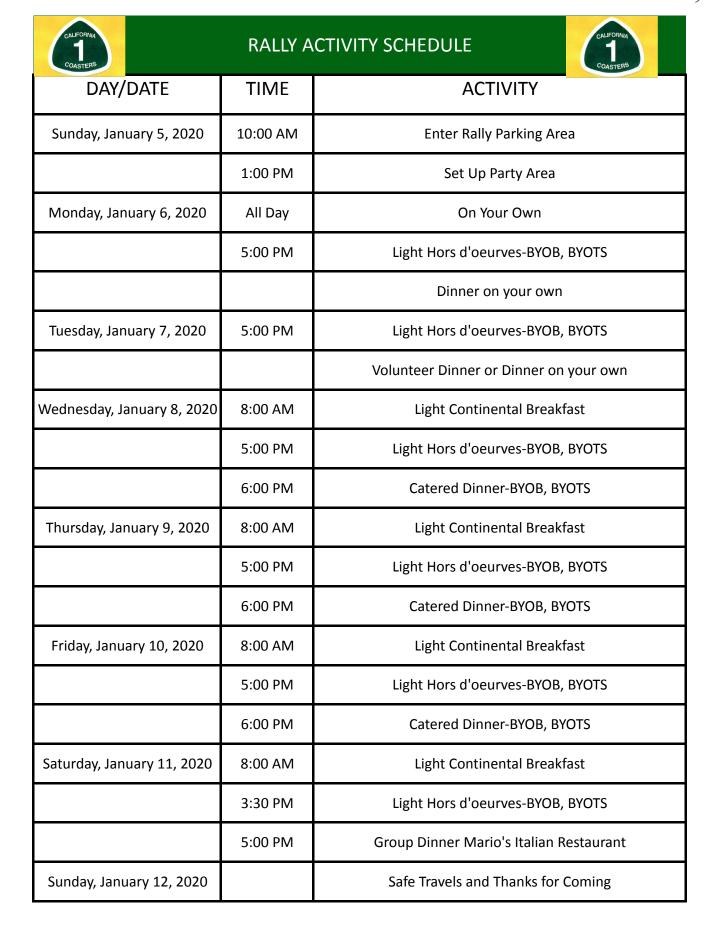

#### Volunteers Needed FMCA's Western Area Rally in Indio January 5 – 12, 2020

Last year at the end of the Indio rally Lon Cross, National Vice President in-charge of the Western Area, asked Randy Gibbs and me (George Brodt) if the California Coasters would be willing to do the Express Trams again in January of 2020. After consulting with our President, Leroy Davis, we decided to do it again in 2020. As most of you know, the job entails driving six-passenger Express Trams (golf carts) to assist FMCA members get around the Riverside County Fair Grounds during the Rally. Since the California Coasters have enjoyed doing this volunteer function for the past several years, we are looking forward

All you need to do is sign up with FMCA **and** the Coasters reservation forms (Page 17 of this edition of the Chatter) to attend the Rally and email George Brodt at <a href="mailto:gbrodt@earthlink.net">gbrodt@earthlink.net</a>, or call George at (661) 904-7083, to say that you and your wife (significant other) would like to help out as volunteer golf cart drivers. Volunteers also get to participate in the free volunteer dinner on Tuesday evening and they get two-nights free parking at the fairgrounds on Sunday and Monday nights (worth \$ 50.00). We are planning to meet in the holding area at 10:00 am on Sunday, January 5, 2020, so that we can all be escorted in as a group. The Rally actually starts on Wednesday. January 8, 2020.