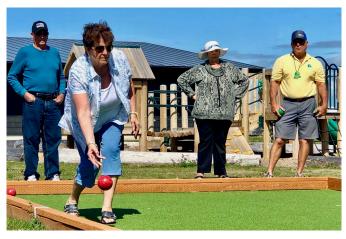

On Friday, since the RV Park had two really nice Bocce Ball courts, Lance Brown organized a tournament with Judi Brown as the scorekeeper. There were 32 participants so the games went on for quite a while. The eventual winners included Carol Morgan, Shirley Crawford, Glenn DeSchryver, and Dave Burns. Second place went to Denny Wheeler, Sharon Rendall, Julie Wyrick, and DC Contreras. Since this was a last-minute tournament, there were no real prizes awarded.