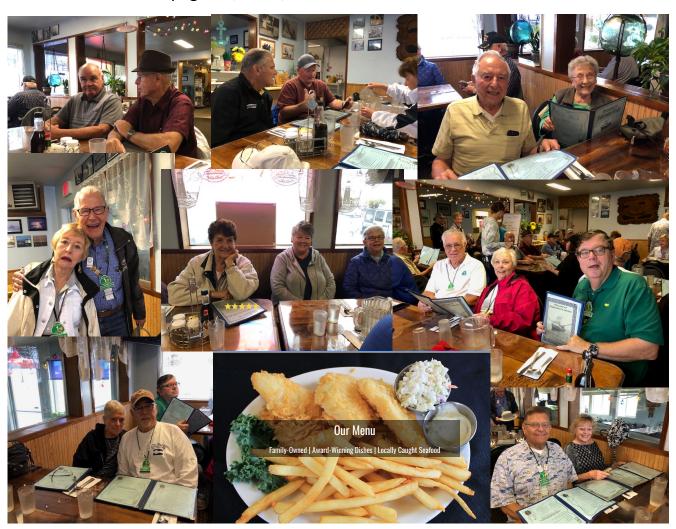

**Photographers** 

John Stocksdale Sharon Rendall

Newsletter Editors

Court &

Cris Warren

The committee, and some of the early arrivals, went to dinner Sunday night at Miller's at the Cove in nearby Charleston. The twelve of us enjoyed each other's company as well as the excellent seafood.

Lunch followed at Tony's Fish Shack on the pier. Afterwards, we were free to roam or shop (the fudge was very good!). Wednesday night, we enjoyed baked potatoes with all the fixings, including more of that great chili from Monday night, plus salad and dessert.