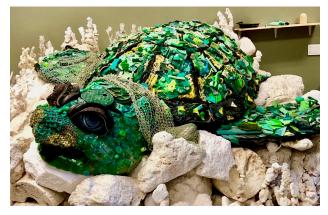

Wednesday, found the group visiting one of the most interesting places I've ever been. "Washed Ashore" is an art gallery in Bandon, which uses bottles, pieces of plastic, and just about anything else that has ended up in our oceans, to build life-size or larger statues of fish, birds, turtles, seahorses, sharks, sea stars, and much more. Swim fins, bottle caps, plastic silverware, and anything else you can name (except styrofoam), ends up as "art". Some of us also spent some time sorting plastic rings by color to assist in their projects.