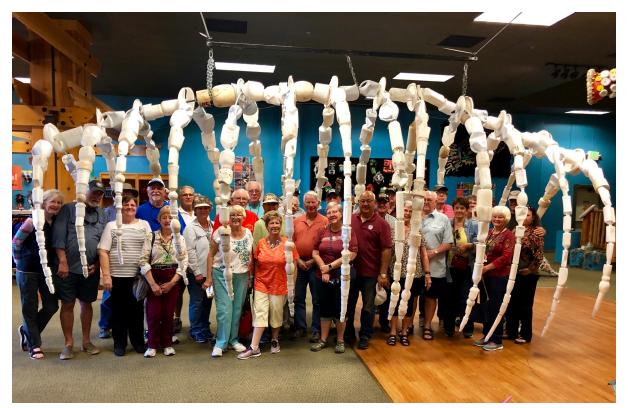

Wednesday, found the group visiting one of the most interesting places I've ever been. "Washed Ashore" is an art gallery in Bandon, which uses bottles, pieces of plastic, and just about anything else that has ended up in our oceans, to build life-size or larger statues of fish, birds, turtles, seahorses, sharks, sea stars, and much more. Swim fins, bottle caps, plastic silverware, and anything else you can name (except styrofoam), ends up as "art". Some of us also spent some time sorting plastic rings by color to assist in their projects.