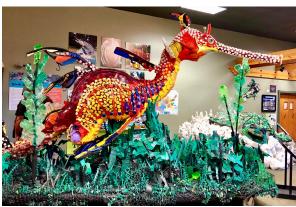

Wednesday, found the group visiting one of the most interesting places I've ever been. "Washed Ashore" is an art gallery in Bandon, which uses bottles, pieces of plastic, and just about anything else that has ended up in our oceans, to build life-size or larger statues of fish, birds, turtles, seahorses, sharks, sea stars, and much more. Swim fins, bottle caps, plastic silverware, and anything else you can name (except styrofoam), ends up as "art". Some of us also spent some time sorting plastic rings by color to assist in their projects.