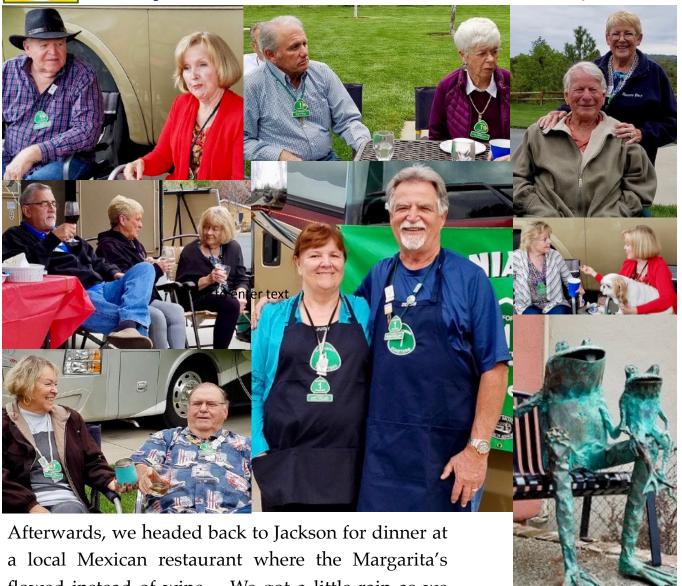

# April 2018 Rally

The Jackson rally consisted of 13 rigs (plus 2 – Court and Cris Warren). There would have been 14 rigs but there was a last minute "no show". Monday night we shared the "Club House" with another RV group and had hamburgers with all the fixings. Special thanks to Sue Levine, one of our new members, who supplied us with a very unusual (layered) jello. It was delicious! (Recipe follows)

COASTER CHATTER

Due to the cost of renting the Club House, on Tuesday night our group held it's "happy hour" outside of Dennis and Judy's rig. There were lots of "goodies".

Afterwards, we all headed for an Italian Restaurant in downtown Jackson for a "family-style" dinner.

Wednesday, the group scattered – again to various local wineries. What the non-winos did, I don't know since I was with a group at the wineries! We did keep running into various members during our "lunch breaks". Later, we once again gathered at the Mullers rig for our "social hour" of sharing wine, food, and gossip.

COASTER CHATTER PAGE 3

flowed instead of wine. We got a little rain as we were leaving the restaurant, but it was quickly over.

COASTER CHATTER PAGE 4

On Thursday, a lot of us headed for the old mining town of Murphy for lunch and a little shopping. Our final night was spent once again at the Muller rig where we enjoyed the last of the "goodies" before our Sheriff, Howard Jones, collected fines from just about all of us for one infraction or another! Thursday night, the group headed back to Jackson for a special "kitchen demonstration". I thought it was a "cooking demo" which I was not looking forward to, but it turned out that it was a demo of all the newest kitchen gadgets. The free appetizers and wine helped the attendance and the sales, since most of us bought something. Thursday night we were "on our own" for dinner. Some of us ate at the Casino but I don't know where the rest of the group headed. It was a great rally. The weather really cooperated. The only heavy rain we got started about 8:30pm on Thursday and was over by the following morning.

Special thanks to Dennis and Judy Muller for hosting the event and to LeRoy and DJ Davis, and Howard and Maureen Jones their helpers.

Submitted by: Sylvia Jones, Photography by: Sylvia Jones COASTER CHATTER