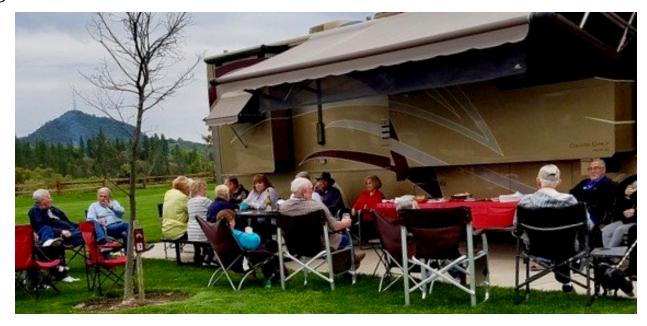

COASTER CHATTER

Due to the cost of renting the Club House, on Tuesday night our group held it's "happy hour" outside of Dennis and Judy's rig. There were lots of "goodies".

Afterwards, we all headed for an Italian Restaurant in downtown Jackson for a "family-style" dinner.

Wednesday, the group scattered – again to various local wineries. What the non-winos did, I don't know since I was with a group at the wineries! We did keep running into various members during our "lunch breaks". Later, we once again gathered at the Mullers rig for our "social hour" of sharing wine, food, and gossip.