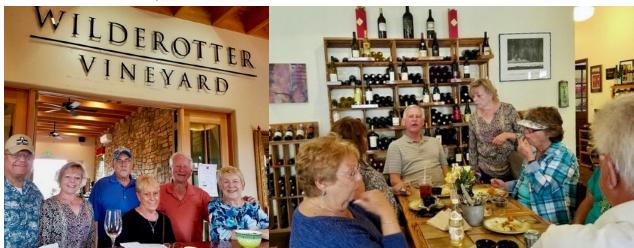

# April 2018 Rally

The Jackson rally consisted of 13 rigs (plus 2 – Court and Cris Warren). There would have been 14 rigs but there was a last minute "no show". Monday night we shared the "Club House" with another RV group and had hamburgers with all the fixings. Special thanks to Sue Levine, one of our new members, who supplied us with a very unusual (layered) jello. It was delicious! (Recipe follows)

Wednesday, the group scattered – again to various local wineries. What the non-winos did, I don't know since I was with a group at the wineries! We did keep running into various members during our "lunch breaks". Later, we once again gathered at the Mullers rig for our "social hour" of sharing wine, food, and gossip.